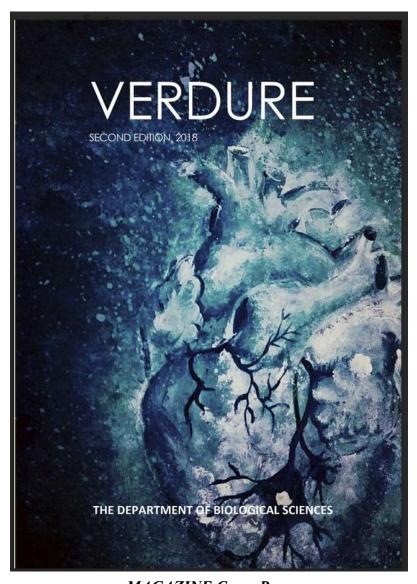

MAGAZINE Cover Page

https://drive.google.com/file/d/12BJdlJ1MZEeSOH2o1dao9cSa3BkhMA10/view?usp=sharing

# BRIEF INFORMATION ABOUT THE ACTIVITY (): **Annual Department Magazine of Biological Sciences** "Verdure"; Second Edition

| TOPIC/SUBJECT OF THE ACTIVITY | Annual Magazine of Biological Sciences "Verdure"                                                                                                                                                                                                                                                                                                                                                                                                                                                                                                                                                                                                                     |
|-------------------------------|----------------------------------------------------------------------------------------------------------------------------------------------------------------------------------------------------------------------------------------------------------------------------------------------------------------------------------------------------------------------------------------------------------------------------------------------------------------------------------------------------------------------------------------------------------------------------------------------------------------------------------------------------------------------|
| OBJECTIVES                    | Verdure is the annual departmental magazine of Biological Sciences which was brought into existence in 2017 with the aim of giving the students a creative medium to express themselves. The content of the magazine ranges from reports of intriguing scientific discoveries to interviews, socially relevant articles, facts, puzzles, and even career related guidance.                                                                                                                                                                                                                                                                                           |
| METHODOLOGY                   | The editorial board, comprising of student editors and designers along with faculty editors overlook the entire editing, designing and compiling process. Submissions are invited from all the students of the department and include articles, interviews, internship experiences, artworks, poems, etc.                                                                                                                                                                                                                                                                                                                                                            |
| OUTCOMES                      | The editorial team brings out a magazine every year, generally with a central theme around which the cover, illustrations and most of the articles are centered. This year the theme of the magazine is "The Heart and The Brain". The magazine tries to show that knowledge is limitless. The heart here is shown to be a pump of intelligence. More the intelligence and understanding spreads, more we realize how little we know, and how deep, vast and complex the world around us is, just like the unfathomable universe. The magazine serves as a representation of what the department of biological sciences stands for; science, creativity and freedom. |