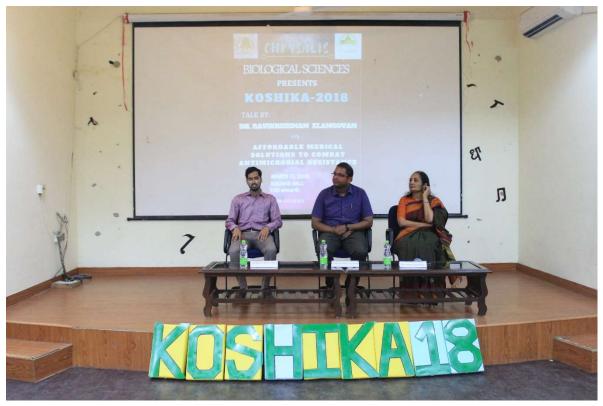

#### **Photographs of the Event**

Biological Science Department Fest Koshika 2018 Inauguration and Lighting of the Lamp by Speaker Dr. Ravi Elangovan

Release of Biological Science Annual Magazine "Verdure" Second Edition