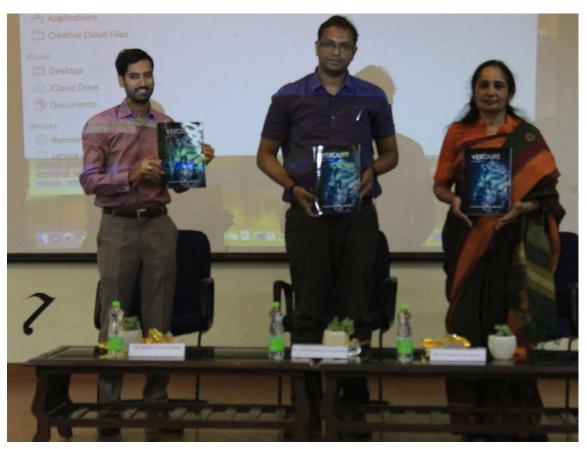

#### **Photographs of the Event**

Biological Science Department Fest Koshika 2018 Inauguration and Lighting of the Lamp by Speaker Dr. Ravi Elangovan

Release of Biological Science Annual Magazine "Verdure" Second Edition