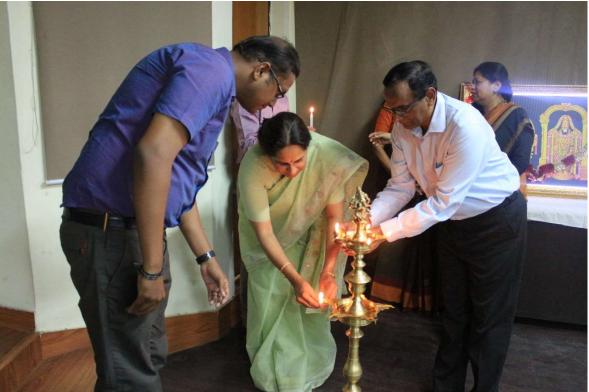

#### **Photographs of the Event**

Biological Science Department Fest Koshika 2018 Inauguration and Lighting of the Lamp by Speaker Dr. Ravi Elangovan

Release of Biological Science Annual Magazine "Verdure" Second Edition