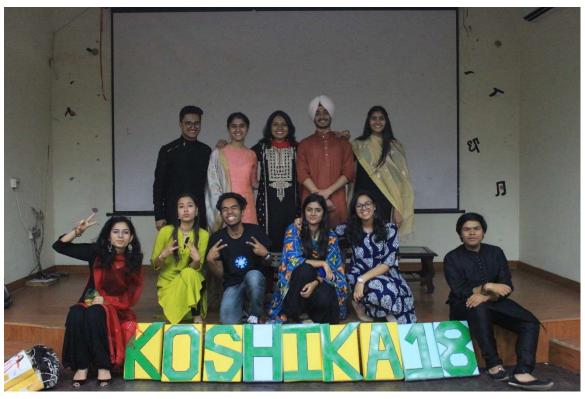

Editorial Team of Verdure 2018 and Committee Members of Koshika 2018

Special Prize given to the RAP team Harshit, Sushma and Kajal of Biological Science presented by the Speaker Dr. Ravi Elangovan along with Principal Dr. P. Hemalatha Reddy