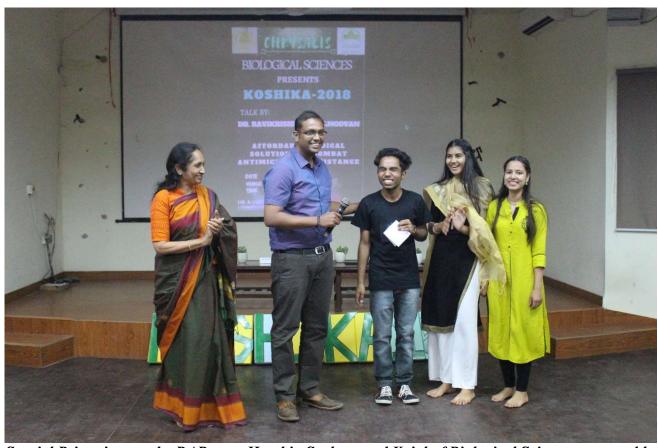

Editorial Team of Verdure 2018 and Committee Members of Koshika 2018

Special Prize given to the RAP team Harshit, Sushma and Kajal of Biological Science presented by the Speaker Dr. Ravi Elangovan along with Principal Dr. P. Hemalatha Reddy